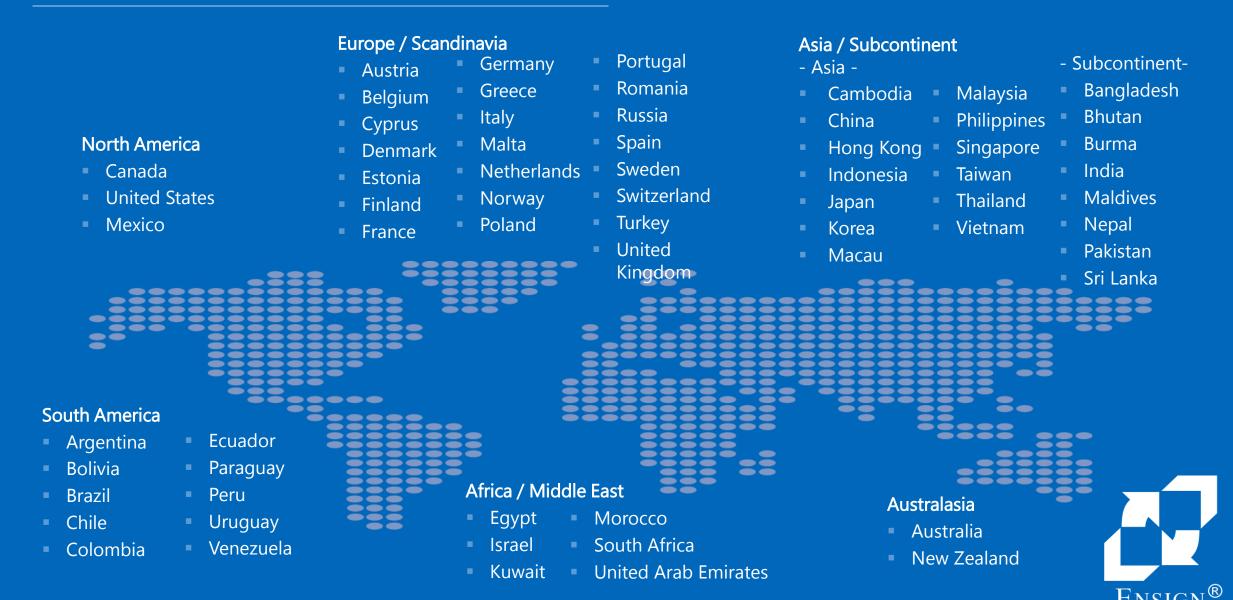

### WORLDWIDE AGENT NETWORK

### THE ENSIGN GROUP

18 offices in China, Indonesia, Singapore, Vietnam

Head Office: Hong Kong 9

Serving 500 destinations

in 50 countries

300+ employees