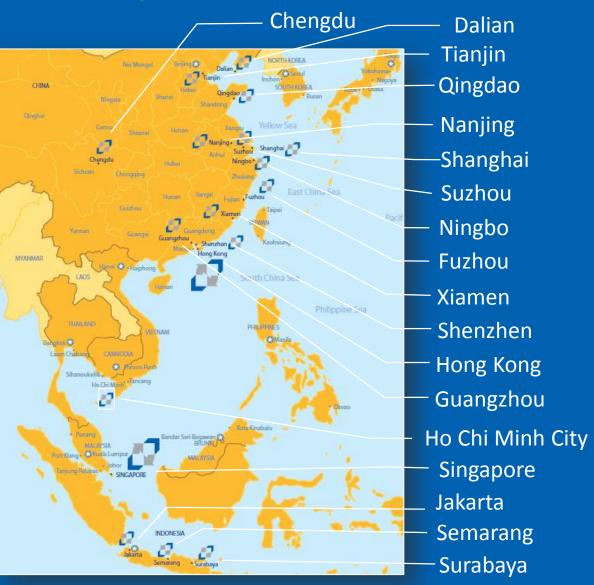

## **ENSIGN CORPORATE 2021**

www.ensignfreight.com

HONG KONG • CHENGDU • DALIAN • FUZHOU • GUANGZHOU • NANJING • NINGBO • QINGDAO • SHANGHAI • SHENZHEN • SUZHOU • TIANJIN • XIAMEN • JAKARTA • SEMARANG • SURABAYA • SINGAPORE • HO CHI MINH CITY

### THE ENSIGN GROUP

18 offices in China, Indonesia, Singapore, Vietnam

Head Office: Hong Kong 9

Serving 500 destinations

in 50 countries

300+ employees

### **ENSIGN OFFICES**

Hong Kong

1986

China

1989

Singapore

1998

Indonesia

2014

Vietnam

2018