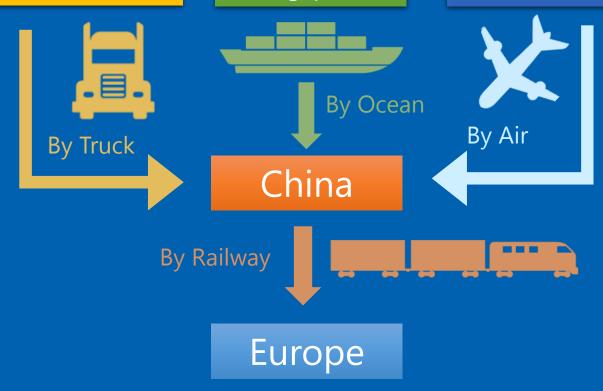

### **ENSIGN RAILWAY**

- Ensign's Offices Cover Major Cities At Coastal Area
- Huge Benefit To Have Direct Access To Intercontinental Rail Links

### **KEY BENEFITS**

| Mode of<br>Transport                      | Railway                                 | Sea                                      | Air                                      |
|-------------------------------------------|-----------------------------------------|------------------------------------------|------------------------------------------|
| Transit Time<br>(From China To<br>Europe) | 14 – 19 days                            | 28 – 32 days                             | 1-3 days                                 |
| Frequency                                 | Daily                                   | Weekly                                   | Daily                                    |
| Cost                                      | \$\$\$                                  | \$\$                                     | \$\$\$\$\$                               |
| Business                                  | Cargo acceptance case by case           | Accept<br>dangerous cargo                | Accept<br>dangerous cargo                |
| Clearance                                 | Simple clearance<br>for bonded<br>goods | All clearance<br>brokers with<br>license | All clearance<br>brokers with<br>license |

- Competitive Pricing
- Flexible Transport Solutions
- Fast Customs Clearance Process
- Shorter & Reliable Transit Time