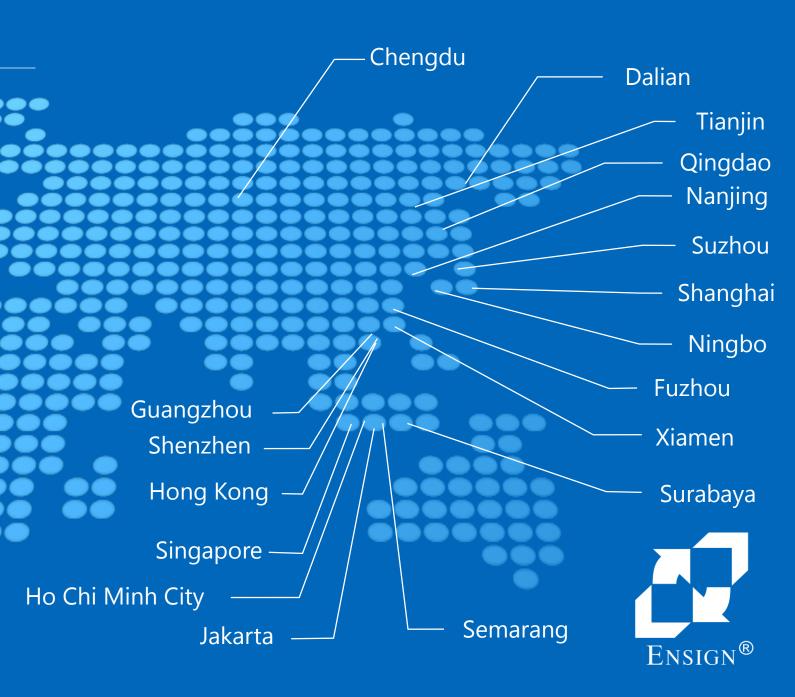

### THE ENSIGN GROUP

18 offices in China, Indonesia, Singapore, Vietnam

Head Office: Hong Kong 9

Serving 500 destinations

in 50 countries

300+ employees

### WORLDWIDE AGENT NETWORK