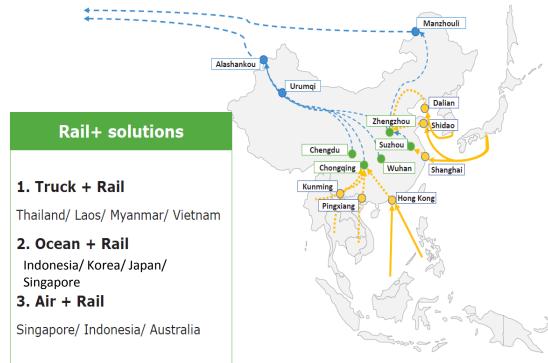

### MAIN TRANSIT ROUTES COVERAGE

Connecting Major Cities In Entire Asia Pacific & Europe Via Multimodal Solution

### THE BELT AND ROAD INITIATIVE

**MULTI-MODEL TRANSPORTATION + RAILWAY** 

- Thailand
- Laos
- Myanmar
- Vietnam

- Indonesia
- Korea
- Japan
- Singapore

- Singapore
- Indonesia
- Australia